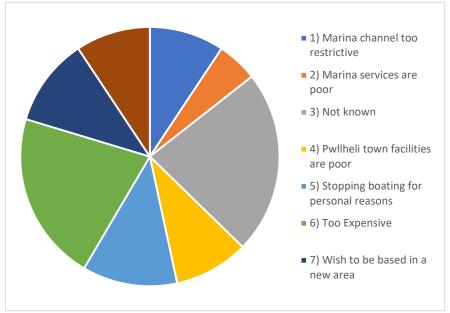

#### Why might you leave Hafan Pwllheli?

| , , ,                                    |        |
|------------------------------------------|--------|
| 1) Marina channel too restrictive        | 9.32%  |
| 2) Marina services are poor              | 5.08%  |
| 3) Not known                             | 22.88% |
| 4) Pwllheli town facilities are poor     | 9.32%  |
| 5) Stopping boating for personal reasons | 11.86% |
| 6) Too Expensive                         | 21.19% |
| 7) Wish to be based in a new area        | 11.02% |
| 8) Your age                              | 9.32%  |