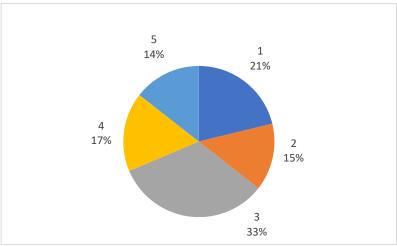

#### **Rate the Wifi on Pontoons**

1 21.19% 2 14.41% 3 33.05% 4 16.95% 5 14.41%