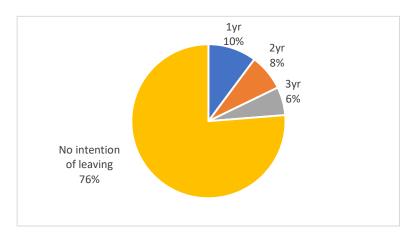

#### How long do you think you may stay at Hafan Pwllheli?

1yr 10.17% 2yr 7.63% 3yr 5.93% No intention of leaving 76.27%