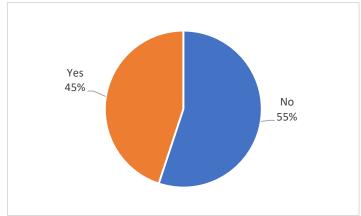

# **PMBHA Survey results for October 2021**

# How long is your Boat?

<8M 30.51% >15m 1.69% 11-12m 22.88% 13-14m 6.78% 9-10m 38.14%



#### What type of boat do you have?

Power 44.92% Sail 55.08%



#### What is the Journey time to Marina

<1Hour 23.73% >4Hours 3.39% 1-2Hours 16.95% 2-3Hours 44.07% 3-4Hours 11.86%



#### What is your age?

<40yr 2.54%
>70yr 16.95%
41-50yr 12.71%
51-60yr 30.51%
61-70yr 37.29%



## Do you find the depth of the channel a problem?

No 55.08% Yes 44.92%



#### How long do you think you may stay at Hafan Pwllheli?

1yr 10.17% 2yr 7.63% 3yr 5.93% No intention of leaving 76.27%



#### Why might you leave Hafan Pwllheli?

| , , ,                                    |        |
|------------------------------------------|--------|
| 1) Marina channel too restrictive        | 9.32%  |
| 2) Marina services are poor              | 5.08%  |
| 3) Not known                             | 22.88% |
| 4) Pwllheli town facilities are poor     | 9.32%  |
| 5) Stopping boating for personal reasons | 11.86% |
| 6) Too Expensive                         | 21.19% |
| 7) Wish to be based in a new area        | 11.02% |
| 8) Your age                              | 9.32%  |



#### **Rate the Maintenance of pontoons**

3.39%19.49%38.14%

5 38.98%

#### Scores (ie