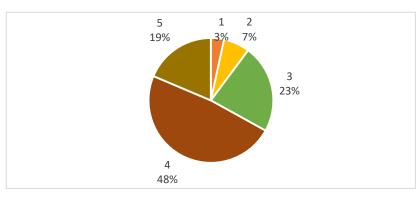

#### **Rate the Marina website**

- 1 3.39%
- 2 6.78%
- 3 22.88%
- 4 48.31%
- 5 18.64%