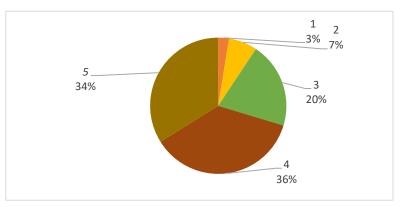

|
|------------------------------------------|--------|
| 1) Marina channel too restrictive        | 9.32%  |
| 2) Marina services are poor              | 5.08%  |
| 3) Not known                             | 22.88% |
| 4) Pwllheli town facilities are poor     | 9.32%  |
| 5) Stopping boating for personal reasons | 11.86% |
| 6) Too Expensive                         | 21.19% |
| 7) Wish to be based in a new area        | 11.02% |
| 8) Your age                              | 9.32%  |



#### **Rate the Maintenance of pontoons**

3.39%19.49%38.14%

5 38.98%

#### Scores (ie 5 = 5 Star)

#### **Rate the Wifi on Pontoons**

1 21.19% 2 14.41% 3 33.05% 4 16.95% 5 14.41%

#### Scores (ie 5 = 5 Star)

#### Rate the Cleanliness of the shower block

2.54%
 6.78%
 20.34%
 36.44%
 33.90%







#### Rate the Helpfulness of marina staff

1 0.85% 2 2.54% 3 9.32% 4 25.42% 5 61.86%

#### Scores (ie 5 = 5 Star)

# Rate the Appearance of marina surroundings (e.g. cleanliness,planting)

1 3.39% 2 7.63% 3 14.41% 4 44.07% 5 30.51%

#### Scores (ie 5 = 5 Star)

#### Rate the Recycling and rubbish disposal services

1 3.39% 2 4.24% 3 20.34% 4 39.83% 5 32.20%







#### Rate the Car parking facilities



- 2 15.25%
- 3 34.75%
- 4 28.81%
- 5 9.32%



#### Scores (ie 5 = 5 Star)

#### Rate the Bicycle parking facilities

- 1 27.12%
- 2 11.02%
- 3 31.36%
- 4 17.80%
- 5 12.71%



#### Scores (ie 5 = 5 Star)

#### **Rate the Marina website**

- 1 3.39%
- 2 6.78%
- 3 22.88%
- 4 48.31%
- 5 18.64%



#### Marina newsletter

4.24%
 6.78%

3 27.12%

4 38.14%

5 23.73%



#### How do you rate the PM