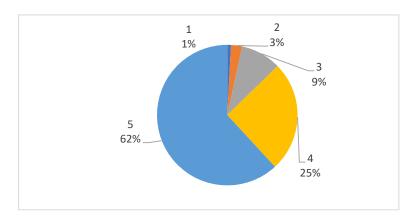

#### Rate the Helpfulness of marina staff

1 0.85% 2 2.54% 3 9.32% 4 25.42% 5 61.86%