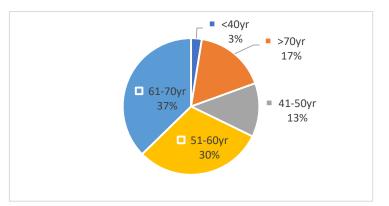

#### What is your age?

<40yr 2.54%
>70yr 16.95%
41-50yr 12.71%
51-60yr 30.51%
61-70yr 37.29%