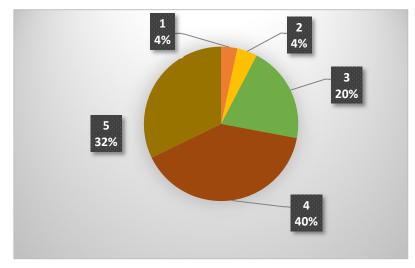

# Rate the Appearance of marina surroundings (e.g. cleanliness,planting)

1 3.39% 2 7.63% 3 14.41% 4 44.07% 5 30.51%