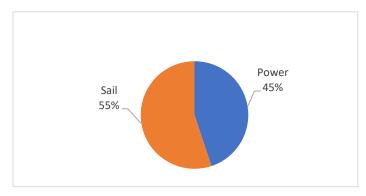

# **PMBHA Survey results for October 2021**

# How long is your Boat?

<8M 30.51% >15m 1.69% 11-12m 22.88% 13-14m 6.78% 9-10m 38.14%



#### What type of boat do you have?

Power 44.92% Sail 55.08%



#### What is the Journey time to Marina

<1Hour 23.73% >4Hours 3.39% 1-2Hours 16.95% 2-3Hours 44.07% 3-4Hours 11.86%



#### What is your age?

<40yr 2.54%
>70yr 16.95%
41-50yr 12.71%
51-60yr 30.51%
61-70yr 37.29%



## Do you find the depth of the channel a problem?

No 55.08% Yes 44.92%



#### How long do you think you may stay at Hafan Pwllheli?

1yr 10.17% 2yr 7.63% 3yr 5.93% No intention of leaving 76.27%



#### Why might you leave Hafan Pwllheli?

| , , ,                                    |        |
|------------------------------------------|--------|
| 1) Marina channel too restrictive        | 9.32%  |
| 2) Marina services are poor              | 5.08%  |
| 3) Not known                             | 22.88% |
| 4) Pwllheli town facilities are poor     | 9.32%  |
| 5) Stopping