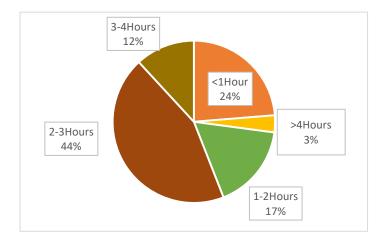

#### What is the Journey time to Marina

<1Hour 23.73% >4Hours 3.39% 1-2Hours 16.95% 2-3Hours 44.07% 3-4Hours 11.86%