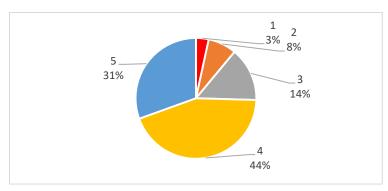

# Rate the Appearance of marina surroundings (e.g. cleanliness,planting)

1 3.39% 2 7.63% 3 14.41% 4 44.07% 5 30.51%