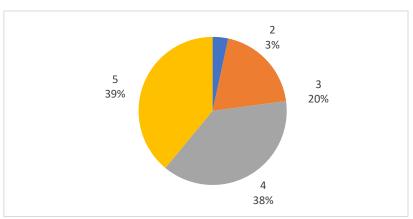

#### Rate the Car parking facilities

- 2 15.25%
- 3 34.75%
- 4 28.81%
- 5 9.32%