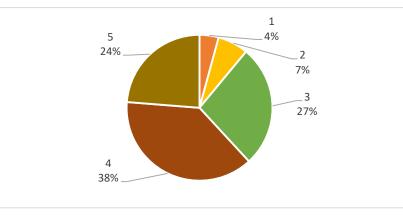

#### How do you rate the PMBHA website?

1 0.85%

2 1.69%

3 18.64%

4 44.92%

5 33.90%