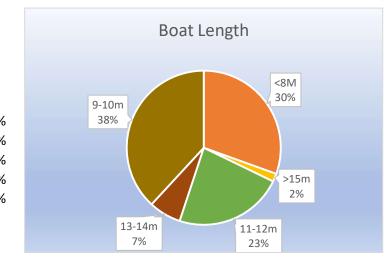

# How long is your Boat?

<8M 30.51% >15m 1.69% 11-12m 22.88% 13-14m 6.78% 9-10m 38.14%