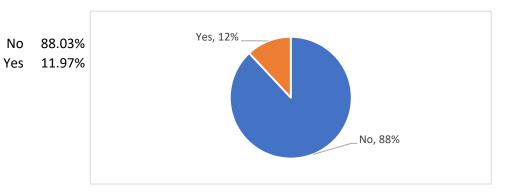

Scores (ie 5 = 5 Star)

#### Rate the Recycling and rubbish disposal services

1 3.39% 2 4.24% 3 20.34% 4 39.83% 5 32.20%







#### Rate the Car parking facilities



- 2 15.25%
- 3 34.75%
- 4 28.81%
- 5 9.32%



#### Scores (ie 5 = 5 Star)

#### Rate the Bicycle parking facilities

- 1 27.12%
- 2 11.02%
- 3 31.36%
- 4 17.80%
- 5 12.71%



#### Scores (ie 5 = 5 Star)

#### **Rate the Marina website**

- 1 3.39%
- 2 6.78%
- 3 22.88%
- 4 48.31%
- 5 18.64%



#### Marina newsletter

4.24%
 6.78%

3 27.12%

4 38.14%

5 23.73%



#### How do you rate the PMBHA newsletters?

1 0.85%

2 3.39%

3 12.71%

4 33.05%

5 50.00%



# 1 2 1%\_3% 3 13%

#### Scores (ie 5 = 5 Star)

#### How do you rate the PMBHA website?

1 0.85%

2 1.69%

3 18.64%

4 44.92%

5 33.90%



## Do you own an electric car?



Are you thinking of buying an electric car in the next 12 months?



Final update 02/11/2021 10:00