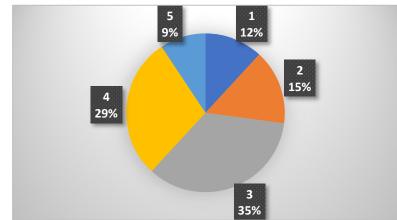

#### Rate the Car parking facilities

- 2 15.25%
- 3 34.75%
- 4 28.81%
- 5 9.32%