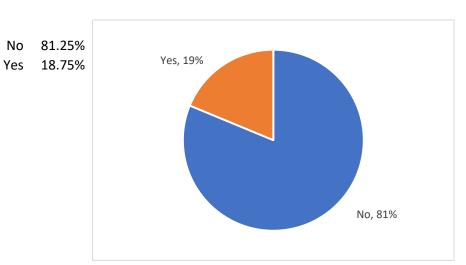

## Do you own an electric car?

Are you thinking of buying an electric car in the next 12 months?

Final update 02/11/2021 10:00