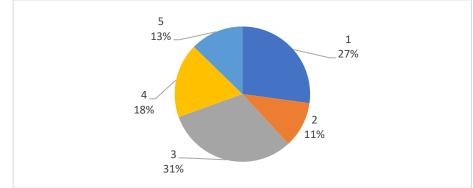

#### Rate the Bicycle parking facilities

- 1 27.12%
- 2 11.02%
- 3 31.36%
- 4 17.80%
- 5 12.71%